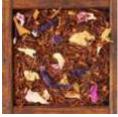

# Lady in Red

An aromatic and delicate blend of Rooibos, red rose petals and pink pepper, with an aroma of fresh strawberries and cream.

1000 g

856