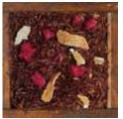

# Lady in Red

An aromatic and delicate blend of Rooibos, red rose petals and pink pepper, with an aroma of fresh strawberries and cream.

1000 g

856