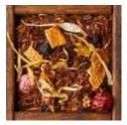

## **KT13**

# Lady in Red

An aromatic and delicate blend of Rooibos, red rose petals and pink pepper, with an aroma of fresh strawberries and cream.

1000 g

856