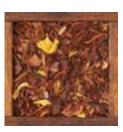

# **Energy (with ginger)**

Rooibos, guarana seeds, rosebuds, ginger root, natural flavour. Peach and ginger flavour. Ideal for natural recovery when energy is low.

**KT15** 