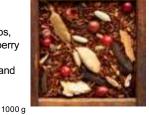

## Belle Époque

Brightly coloured mixture of rooibos, flower petals, orange zest, strawberry and elderberry, with a distinctive flavour of red fruit, pomegranate and peach.

**KT14** 